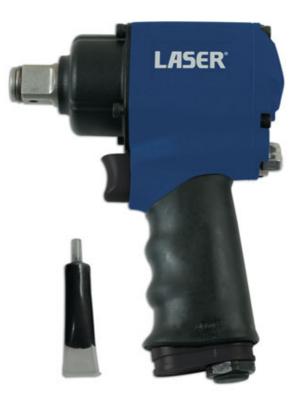

## Impact Wrench 3/4"D - Twin Hammer 146mm Long

Small and lightweight but powerful impact wrench, with maximum torque 1100lb-ft (1492Nm).

## **Additional Information**

- One piece Aluminium alloy die casting housing with black grip handle and 3/4" Drive. •
- 9000rpm with a working Torque of 271-1220Nm. Vibration 2.8m/s2 and 94Db noise level.
- Weight 1.9kg with average air consumption of 0.21 M3/Min. Air inlet 1/4" with suggested hose size of 10mm. Bolt capacity 23mm.