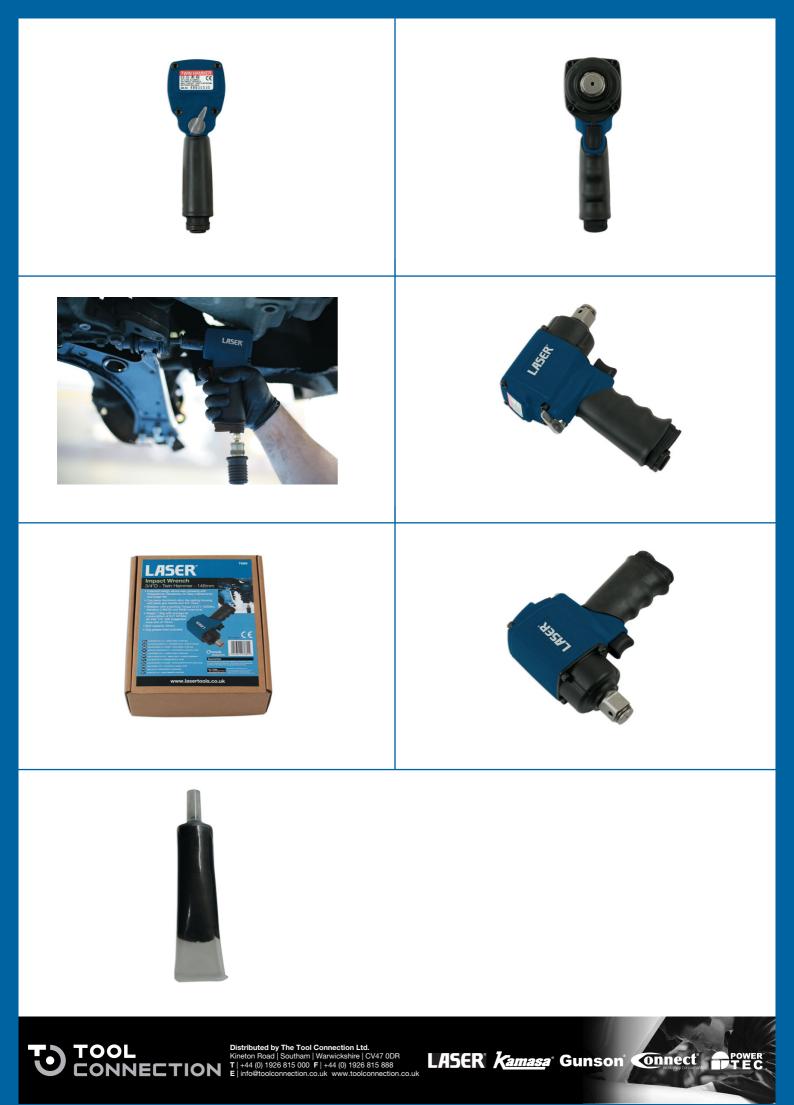

## Impact Wrench 3/4"D - Twin Hammer 146mm Long

Small and lightweight but powerful impact wrench, with maximum torque 1100lb-ft (1492Nm).

## **Additional Information**

- One piece Aluminium alloy die casting housing with black grip handle and 3/4" Drive. •
- 9000rpm with a working Torque of 271-1220Nm. Vibration 2.8m/s2 and 94Db noise level.
- Weight 1.9kg with average air consumption of 0.21 M3/Min. Air inlet 1/4" with suggested hose size of 10mm. Bolt capacity 23mm.

LASER Kamasa Gunson Connect

- · 20g grease tube included.
- · Patented design allows easy greasing with Molybdenum Disulphide, for easy maintenance and longer life.

http://lasertools.co.uk/product/7680

13 Dec 2024